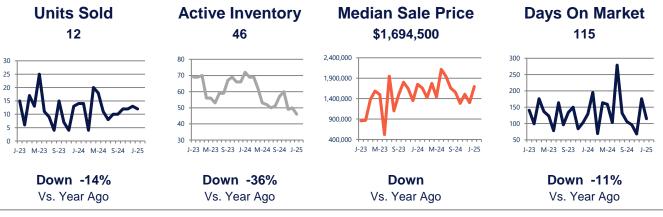

#### **Active Inventory**

Versus last year, the total number of homes available this month is lower by 26 units or 36%. The total number of active inventory this January was 46 compared to 72 in January 2024. This month's total of 46 is lower than the previous month's total supply of available inventory of 50, a decrease of 8%.

#### **Median Sale Price**

Due to the relatively small number of units sold, the median sale price showed significant change this month. Last January, the median sale price for Sea Isle City Homes was \$1,750,000. This January, the median sale price was \$1,694,500, a decrease of \$55,500 compared to last year. The current median sold price is higher than in December.

#### **Units Sold**

There was a decrease in total units sold in January, with 12 sold this month in Sea Isle City versus 13 last month, a decrease of 8%. This month's total units sold was lower than at this time last year, a decrease of 14% versus January 2024.

#### **Days On Market**

This month, the average number of days on market was 115, lower than the average last year, which was 129, a decrease of 11%