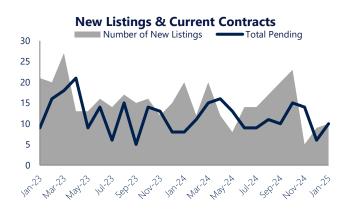

#### New Listings & Current Contracts

This month there were 10 homes newly listed for sale in Sea Isle City compared to 20 in January 2024, a decrease of 50%. There were 10 current contracts pending sale this January compared to 8 a year ago. The number of current contracts is 25% higher than last January.