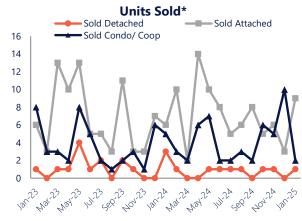

#### **Units Sold**

There was a decrease in total units sold in January, with 12 sold this month in Sea Isle City versus 13 last month, a decrease of 8%. This month's total units sold was lower than at this time last year, a decrease of 14% versus January 2024.