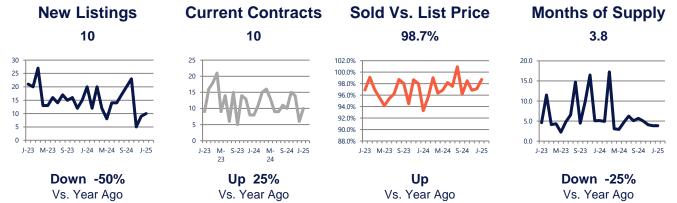

#### New Listings & Current Contracts

This month there were 10 homes newly listed for sale in Sea Isle City compared to 20 in January 2024, a decrease of 50%. There were 10 current contracts pending sale this January compared to 8 a year ago. The number of current contracts is 25% higher than last January.

#### 250 Sale Price to List Price Ratio

200 In January, the average sale price in Sea Isle City was 98.7% of the average list price, which is higher than at this time last year. 150

#### **Days On Market**

This month, the average number of days on market was 115, lower than the average last year, which was 129, a decrease of 11%

#### Months of Supply

In January, there was 3.8 months of supply available in Sea Isle City, compared to 5.1 in January 2024. That is a decrease of 25% versus a year ago.

Months of supply is calculated by dividing current inventory by current sales. It indicates how many months would be needed to sell all of the inventory available at the current rate of demand.