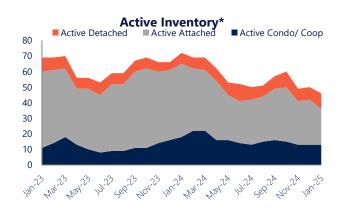

#### **Active Inventory**

Versus last year, the total number of homes available this month is lower by 26 units or 36%. The total number of active inventory this January was 46 compared to 72 in January 2024. This month's total of 46 is lower than the previous month's total supply of available inventory of 50, a decrease of 8%.