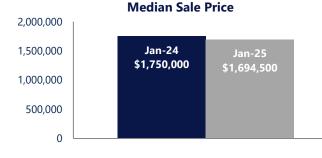

#### **Median Sale Price**

Due to the relatively small number of units sold, the median sale price showed significant change this month. Last January, the median sale price for Sea Isle City Homes was \$1,750,000. This January, the median sale price was \$1,694,500, a decrease of \$55,500 compared to last year. The current median sold price is higher than in December.