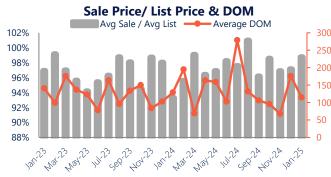

#### 250 Sale Price to List Price Ratio

200 In January, the average sale price in Sea Isle City was 98.7% of the average list price, which is higher than at this time last year. 150

#### **Days On Market**

This month, the average number of days on market was 115, lower than the average last year, which was 129, a decrease of 11%