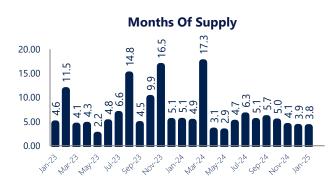

#### Months of Supply

In January, there was 3.8 months of supply available in Sea Isle City, compared to 5.1 in January 2024. That is a decrease of 25% versus a year ago.

Months of supply is calculated by dividing current inventory by current sales. It indicates how many months would be needed to sell all of the inventory available at the current rate of demand.